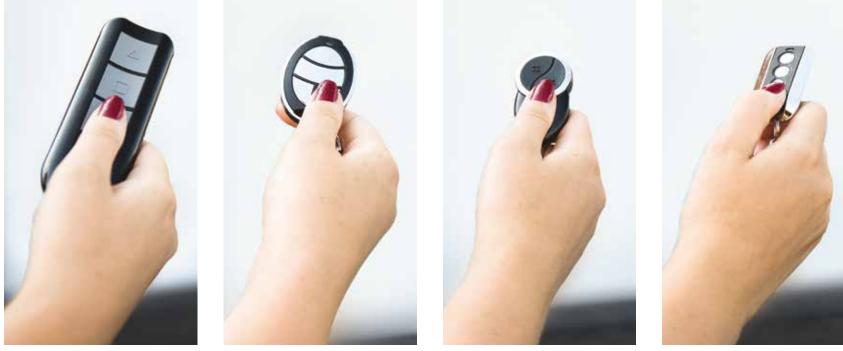

#### Choice of remotes

Make your door your own with a choice of 5 stylish remote controls. Each door comes complete with 2 remote controls so choose two alike or mix and match the choice is yours!

#### Easy to use

The simple design of our remote controls results in a door which is extremely easy to use. With SeceuroGlide Sectional, access to your garage really is as simple as the click of a button.