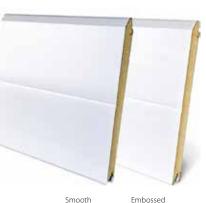

#### 2 Finish

Next, choose your finish. Whether you go for smooth or embossed, you'll love the finished look.

Embossed