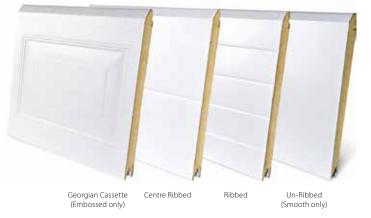

Choose from 4 panel types

Choose from hundreds of colours

Choose your finish from smooth or embossed

Choose your accessories (windows and frames)

Choose your operator

"The choice of panels was excellent! Style is important to me and I wanted a door that blended in with the modern appearance of my home."

#### Panel design

Begin by choosing from our 4 elegant panel types. If you're looking to achieve a traditional style we have the popular Georgian cassette, or for a more contemporary appearance, how about the centre ribbed or un-ribbed panels?

#### 2 Finish

Next, choose your finish. Whether you go for smooth or embossed, you'll love the finished look.

Embossed