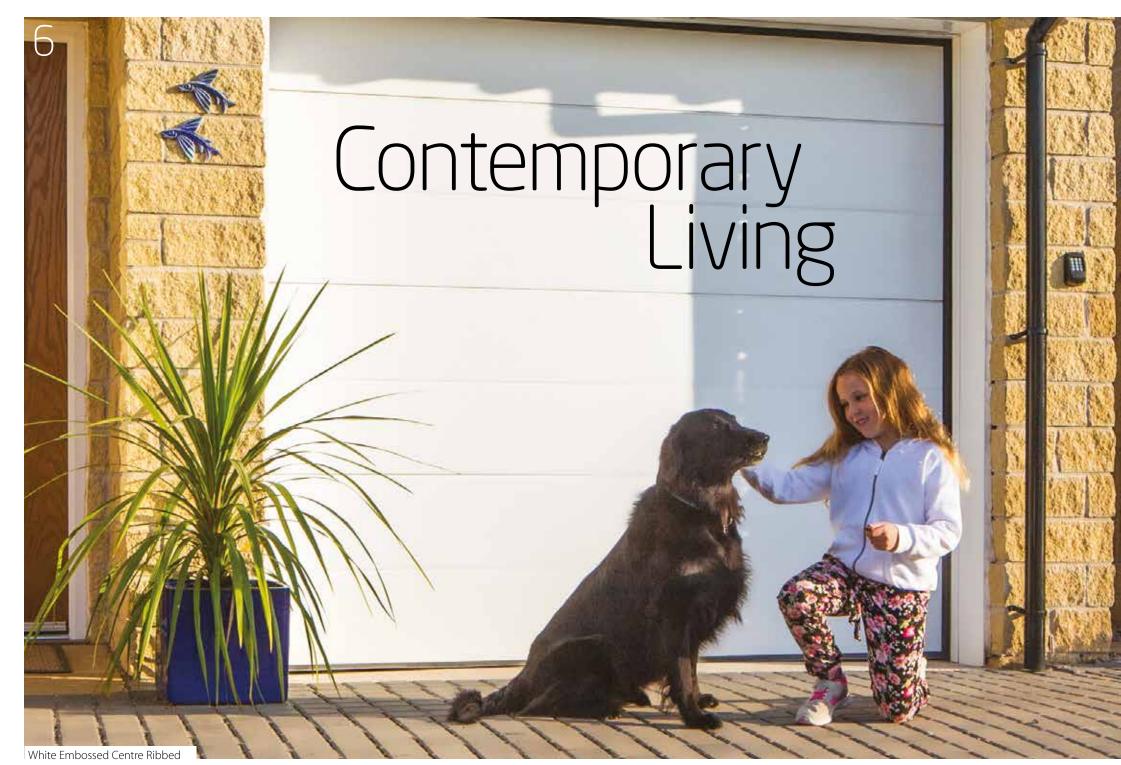

## Choose a door that fits around you.

When you decide to purchase a SeceuroGlide Sectional garage door, you are introduced into a world of choice, meaning every door is unique to its owner.

You are in control over how your door looks, so whether you want to match your neighbours or stand out from the crowd there is a design configuration that will suit you.

Deciding what matters to you will help you in designing the perfect door – would you like daylight in your garage? Choose from our selection of portholes and glazing. Would you like to match your door to your existing windows and doors? We have an extensive choice of colours including the ability to spray in any RAL colour!