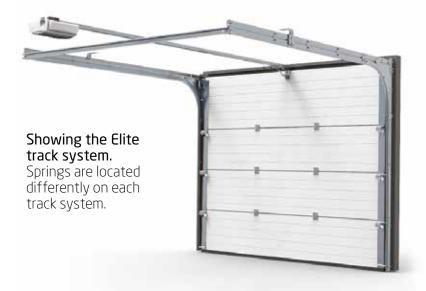

#### Unique tracking system

Engineered by industry experts and developed to the highest specification, SeceuroGlide Sectionals are the only doors to feature a unique track connecting system. Manufactured by our European partners, this patented system uses smart connect tracks, which allows the installer or engineer to adjust the tracks, ensuring your door will run smoothly for many years to come.

## Technical Specification

Black Embossed Georgian Cassette

www.thegaragedoorcentre.co.uk

18

The Garage Door Centre

The feature-packed, side sprung, Elite sectional door.

Using our unique track connecting system the Elite features a patented running mechanism providing smooth operation whilst increasing the strength of the door.

#### Features

Unique track connecting system

Reinforced bracket with pre-fitted cables and springs

Partially tensioned springs

Adjustable roller brackets and vertical tracks

Just 100 mm headroom required (130 mm for electrical operation)