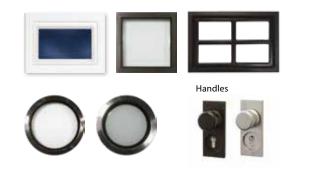

Deciding what matters to you will help you in designing the perfect door – would you like daylight in your garage? Choose from our selection of portholes and glazing. Would you like to match your door to your existing windows and doors? We have an extensive choice of colours including the ability to spray in any RAL colour!

#### A choice of accessories

Accessorise your door with a choice of stylish accessory options. To introduce light into your garage choose from a choice of stainless steel, porthole windows and glazing options. We also have a choice of aluminium handles. You even decide where your accessories are positioned!