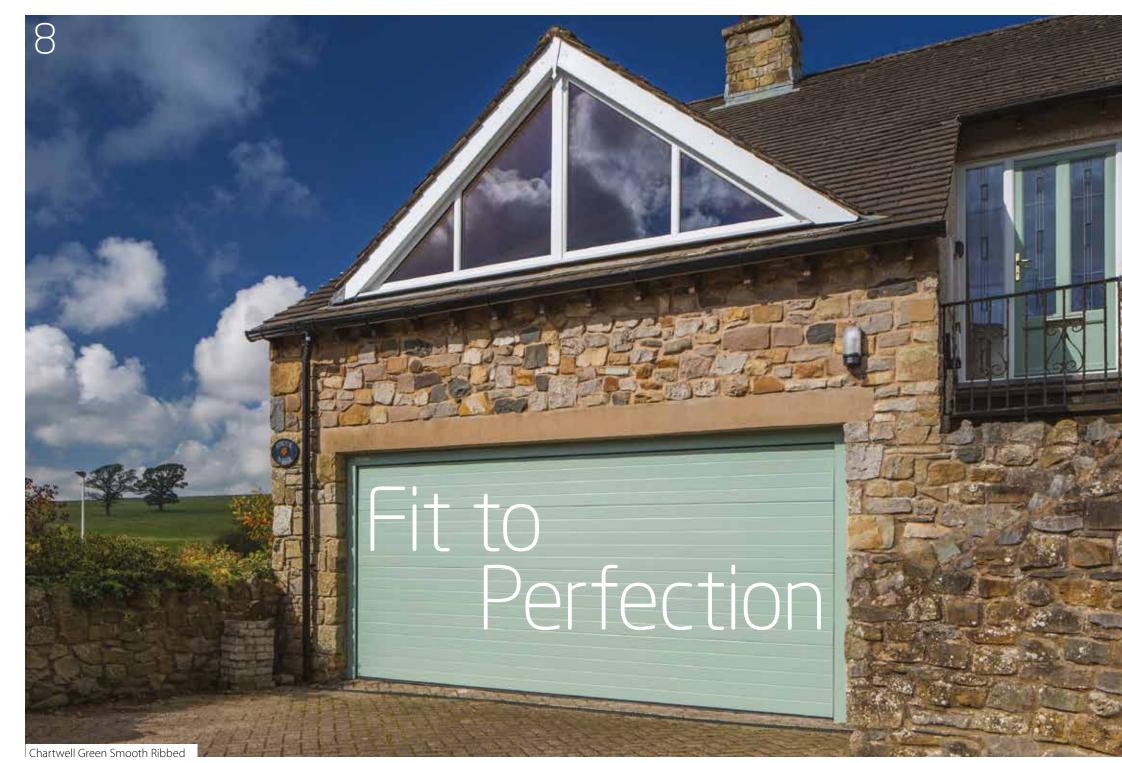

### Every garage door is made to measure – a bespoke fit for each and every house.

There is nothing more satisfying than a perfect fit, and because our sectional garage doors are made to measure, this is guaranteed every time. A perfect fit means a perfect seal so your garage will remain watertight no matter what the British weather throws at us!

#### Proudly Manufactured in the UK

All of our SeceuroGlide Sectional garage doors are made in our factory in the Lancashire countryside, by specialist assembly engineers and state of the art machinery. From order through to despatch, each door is handled with care and given the utmost attention to detail, meaning once installed, your new Sectional garage door will be everything you hoped it would be - stunning good looks, smooth operation and a perfect fit. Maximise drive-through width, increasing space and flexibility with the option to install behind the brickwork.