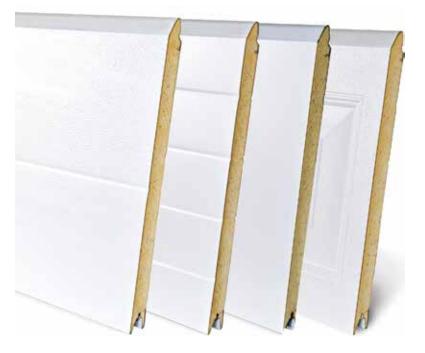

#### Panel design

Begin by choosing from our 4 elegant panel types. If you're looking to achieve a traditional style we have the popular Georgian cassette, or for a more contemporary appearance, how about the centre ribbed or un-ribbed panels?

#### 2 Finish

Next, choose your finish. Whether you go for smooth or embossed, you'll love the finished look.

Embossed